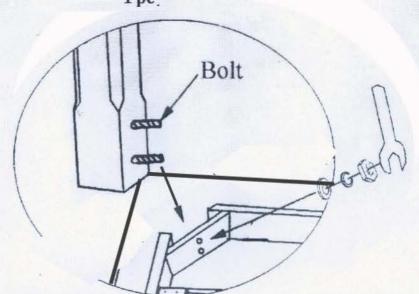

#### ASSEMBLY INSTRCTION

- 1. Turn the table top upside down, place it on a flat and soft surface.
- Remove the legs from the boxes fixed on the bottom of the table.
- 3. Remove the plastic bolt protectors.
- Set the legs into the corner of the aprons, while aligning the hole in the corner with the bolt on the leg.
- Connect the Leg and the corner by using the nuts and washes supplied. Tighten the nuts firmly with the wrech.
- 6. Repeat for the other legs.
- 7. Turn the table right side up.

## Hardware List

| Nut           | 1  | 8 pcs  |
|---------------|----|--------|
| Washer        | 0  | 8 pcs  |
| Lock Washer C |    | 8 pcs  |
| Wrench        | 5= | □ 1 pc |