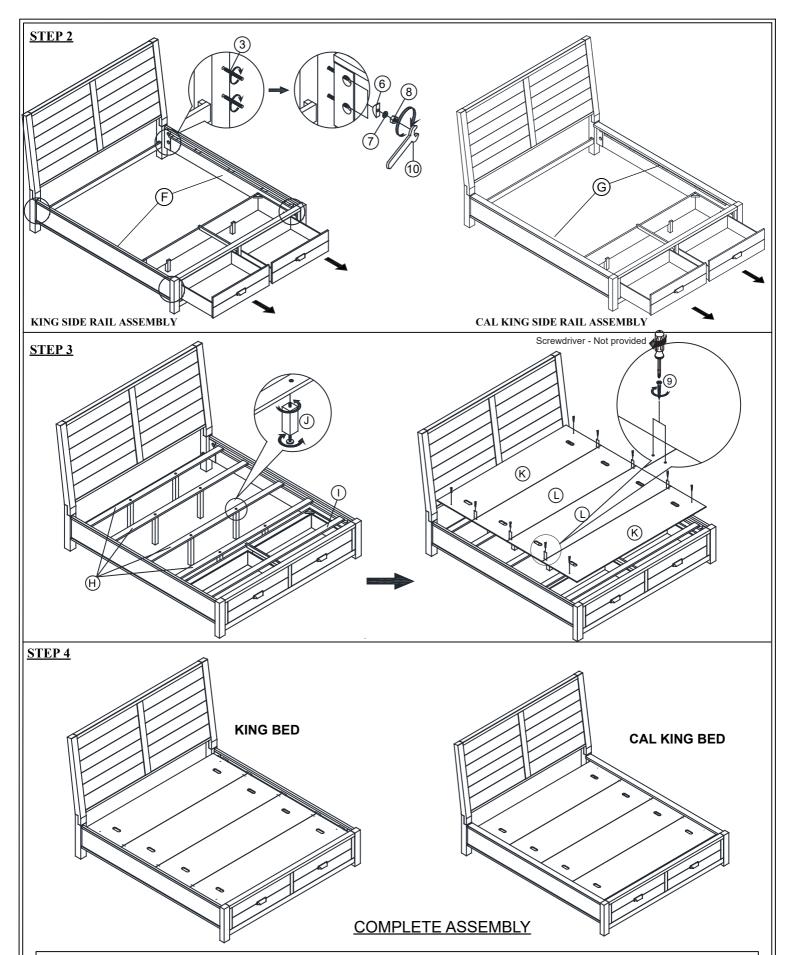

## **ASSEMBLY TIPS:**

- 1.Remove hardware from box and sort by size.
- 2.Please check to see that all hardware and parts are present prior start of assembly.
- 3. Please follow attached instructions in the same sequence as numbered to assure fast and easy assembly.

## **ASSEMBLY TIPS:**

- 1.Remove hardware from box and sort by size.
- 2. Please check to see that all hardware and parts are present prior start of assembly.
- 3. Please follow attached instructions in the same sequence as numbered to assure fast and easy assembly.