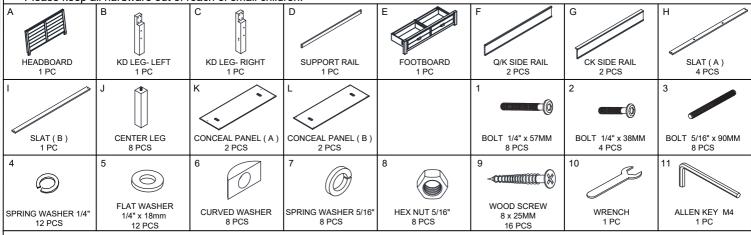

# **ASSEMBLY INSTRUCTION**

**DESCRIPTION: KING/CAL KING PANEL BED** 

ITEM NO: EB-BR-4160K-WSN-HB

EB-BR-4160KS-WSN-FB EB-BR-4160QK-WSN-RS EB-BR-4160CK-WSN-RS

Thank you for purchasing this quality product. Be sure to check all packing material carefully for small parts which may have come loose inside the carton during shipment. Identify and count all parts and compare with the parts list below. Please keep all hardware out of reach of small children.

## **ASSEMBLY TIPS:**

- 1.Remove hardware from box and sort by size.
- 2.Please check to see that all hardware and parts are present prior start of assembly.
- 3. Please follow attached instructions in the same sequence as numbered to assure fast and easy assembly.

## **ASSEMBLY TIPS:**

- 1.Remove hardware from box and sort by size.
- 2. Please check to see that all hardware and parts are present prior start of assembly.
- 3. Please follow attached instructions in the same sequence as numbered to assure fast and easy assembly.