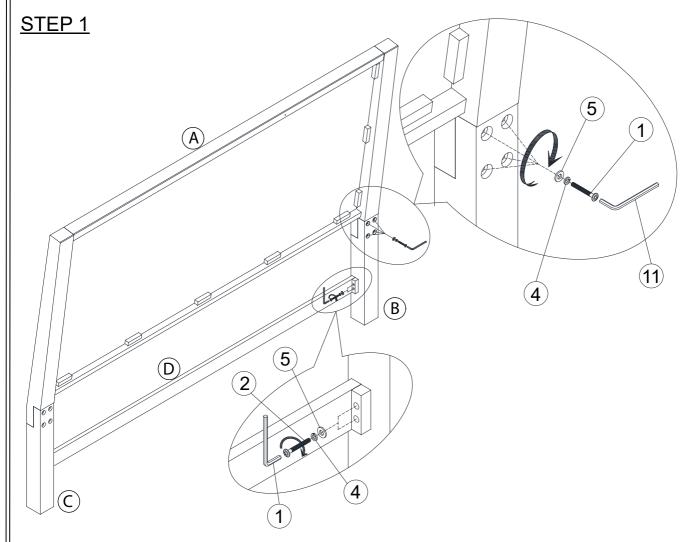

## **ASSEMBLY TIPS:**

- 1.Remove hardware from box and sort by size.
- 2.Please check to see that all hardware and parts are present prior start of assembly.
- 3. Please follow attached instructions in the same sequence as numbered to assure fast and easy assembly.

## **ASSEMBLY TIPS:**

- 1.Remove hardware from box and sort by size.
- 2. Please check to see that all hardware and parts are present prior start of assembly.
- 3. Please follow attached instructions in the same sequence as numbered to assure fast and easy assembly.