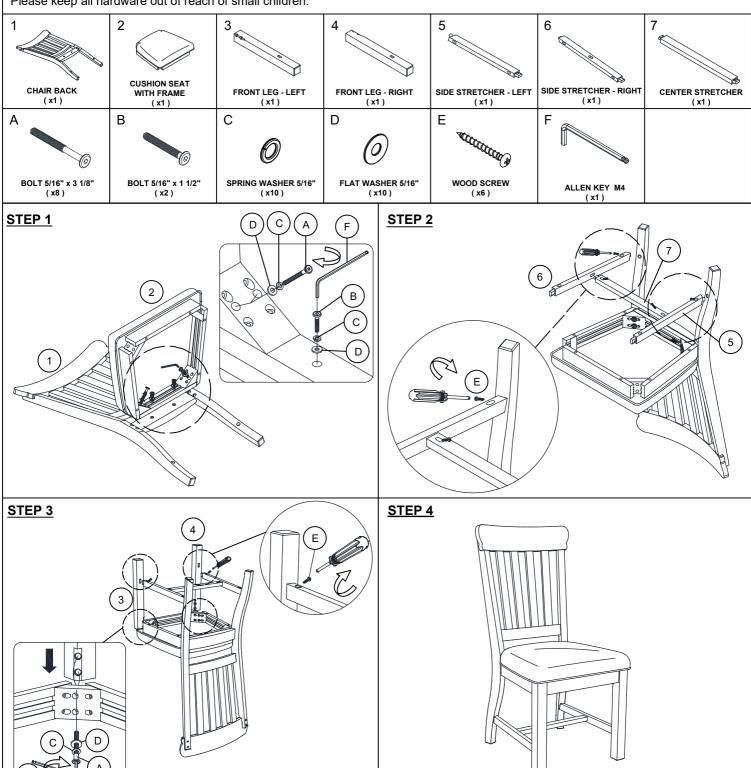

## **ASSEMBLY INSTRUCTION**

**DESCRIPTION: S/C, SLAT BACK W/CUSHION SEAT** 

ITEM: DK-CH-460C-RFO-RTA

Thank you for purchasing this quality product. Be sure to check all packing material carefully for small parts which may have come loose inside the carton during shipment. Identify and count all parts and compare with the parts list below. Please keep all hardware out of reach of small children.