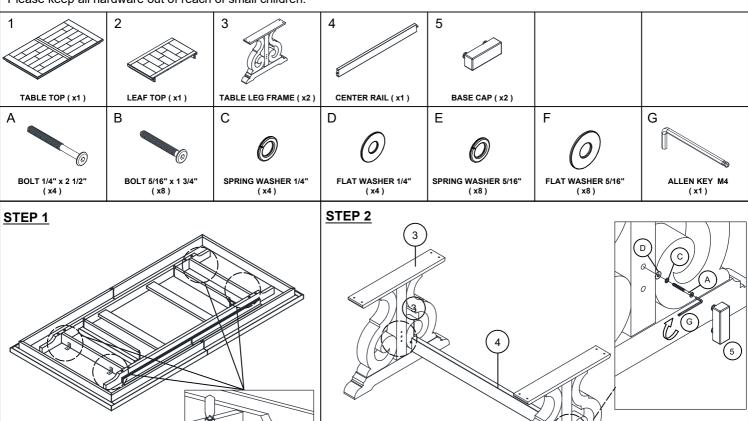

# **ASSEMBLY INSTRUCTION**

DESCRIPTION: TABLE, 40" x 76"-98" TRESTLE

ITEM: DK-TA-4098-RFO-C

Thank you for purchasing this quality product. Be sure to check all packing material carefully for small parts which may have come loose inside the carton during shipment. Identify and count all parts and compare with the parts list below. Please keep all hardware out of reach of small children.

#### **ASSEMBLY TIPS:**

- 1.Remove hardware from box and sort by size.
- 2. Please check to see that all hardware and parts are present prior start of assembly.
- 3.Please follow attached instructions in the same sequence as numbered to assure fast and easy assembly.