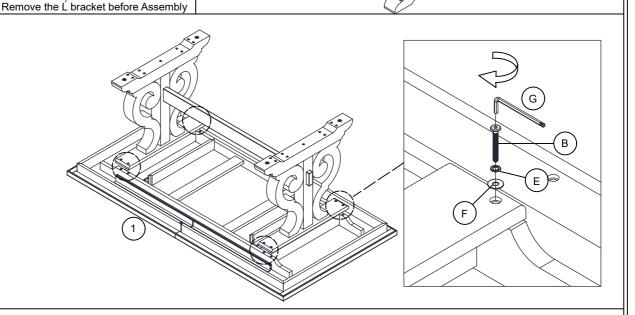

# **ASSEMBLY INSTRUCTION**

DESCRIPTION: TABLE, 40" x 76"-98" TRESTLE

ITEM: DK-TA-4098-RFO-C

Thank you for purchasing this quality product. Be sure to check all packing material carefully for small parts which may have come loose inside the carton during shipment. Identify and count all parts and compare with the parts list below. Please keep all hardware out of reach of small children.



#### STEP 3



#### **ASSEMBLY TIPS:**

- 1.Remove hardware from box and sort by size.
- 2. Please check to see that all hardware and parts are present prior start of assembly.
- 3.Please follow attached instructions in the same sequence as numbered to assure fast and easy assembly.

## **WARNING**

- 1.Don't attempt to repair or modify parts that are broken or defective. Please contact the store immediately.
- 2. This product is for home use only and not intended for commercial establishments.

MADE IN VIETNAM



### **ASSEMBLY TIPS:**

- 1.Remove hardware from box and sort by size.
- 2.Please check to see that all hardware and parts are present prior start of assembly.
- 3.Please follow attached instructions in the same sequence as numbered to assure fast and easy assembly.

### **WARNING**

- 1.Don'