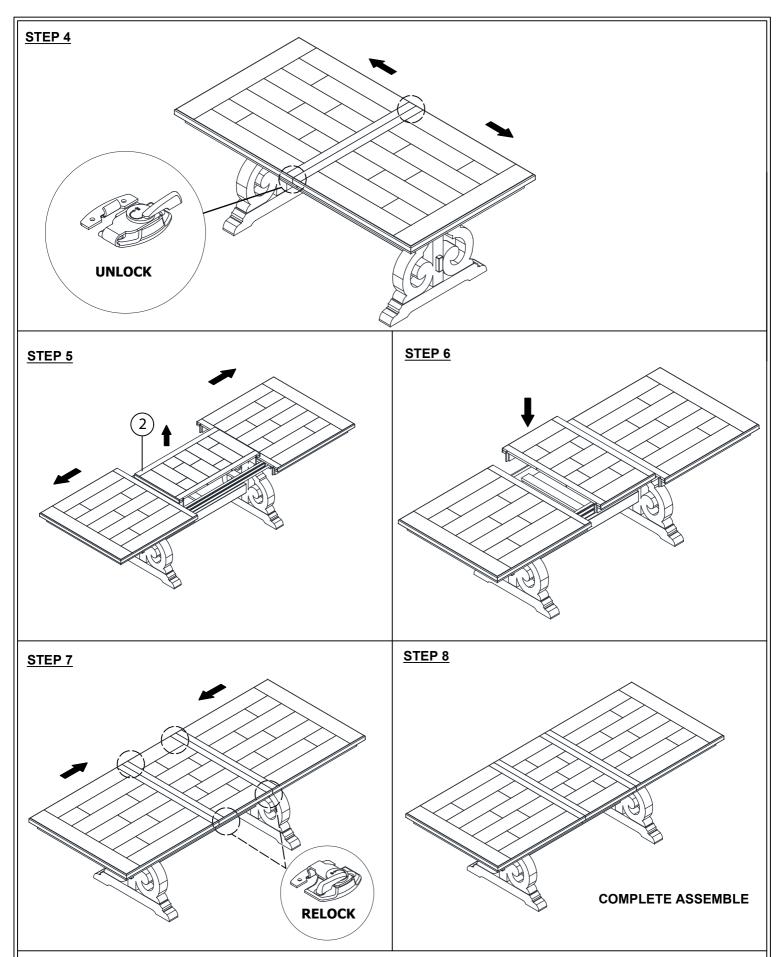

### **ASSEMBLY TIPS:**

- 1.Remove hardware from box and sort by size.
- 2.Please check to see that all hardware and parts are present prior start of assembly.
- 3.Please follow attached instructions in the same sequence as numbered to assure fast and easy assembly.