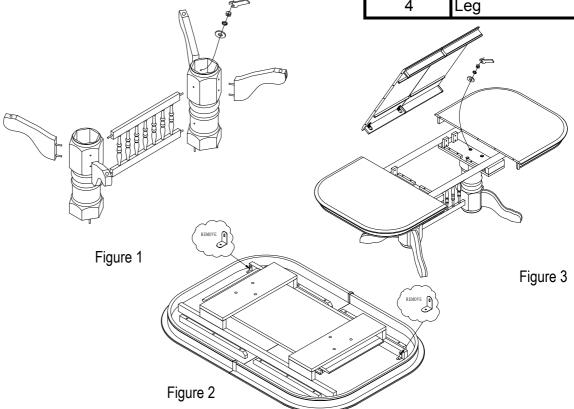

Model: CO-TA-I4296-TOP 42"x 60"-96" Trestle Top Model: CO-TA-I4296-BSE 42" x60"-96" Trestle Base

**Step 1.** Turn the pedestal upside down. Do not remove the plastic bolt protectors for this step. Connect the bridge between two pedestals by using four Nuts, four Flat Washers and two Lock Washers provided. Tighten all nuts firmly with the wrench provided. (Figure 1)

**Step 2.** Remove the plastic bolt protectors from the hanger bolts on the legs. Attach each leg to the pedestal using eight Nuts, eight Flat Washers and eight Lock Washers and tighten firmly with the wrench provided. (Figure 1)

**Step 3**. Turn the assembled pedestal base right side up and place it in your desired location. Adjust the leg levelers at the bottom of each leg so that the pedestal remains solid without rocking. Remove the plastic bolt protectors before doing the next step.(Figure 3)

Please remove 2pcs metal brackets secured the slides to the bottom of the top before the next step. (Figure 2)

**Step 4**. Place the open table top over the pedestal and align the holes in the table mounting boards with the bolts on the pedestal. Set the table down on the top of the pedestal. (Figure 3)

**Step 5**. Attach the pedestal to the mounting board as shown using six Nuts, six Flat Washers and six Lock Washers. Tighten all nuts firmly with the wrench provided. (Figure 3)

**Step 6.** Close the table top gently and latch all locks on the bottom of the table top.