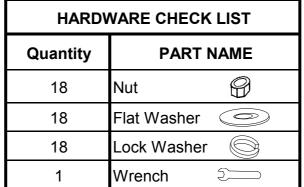

| PARTS CHECK LIST |           |
|------------------|-----------|
| Quantity         | PART NAME |
| 1                | Тор       |
| 2                | Pedestal  |
| 1                | Bridge    |
| 4                | Leg       |