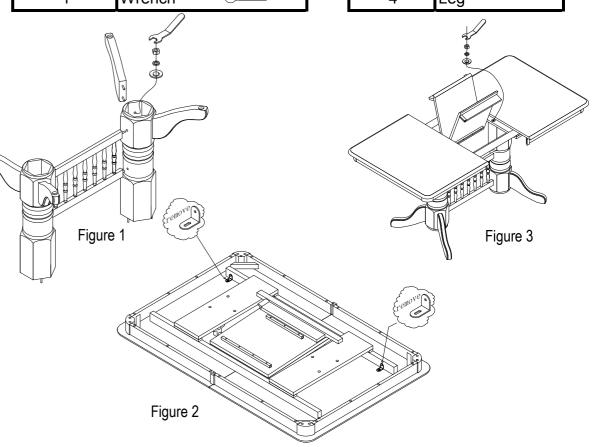

## Model: CO-TA-I4078B-BRU-TOP 40 x 60-78 Gathering Top Model: CO-TA-I4078B-BRU-BSE 40 x 60-78 Gathering

**Step 1.** Turn the pedestal upside down. Do not remove the plastic bolt protectors for this step. Connect the bridge between two pedestals by using two Nuts, two Flat Washers and two Lock Washers provided. Tighten all nuts firmly with the wrench provided. (Figure 1)

**Step 2.** Remove the plastic bolt protectors from the hanger bolts on the legs. Attach each leg to the pedestal using eight Nuts, eight Flat Washers and eight Lock Washers and tighten firmly with the wrench provided. (Figure 1)

**Step 3**. Turn the assembled pedestal base right side up and place it in your desired location. Adjust the leg levelers at the bottom of each leg so that the pedestal remains solid without rocking. Remove the plastic bolt protectors before doing the next step.(Figure 3)

## Please remove 2pcs metal brackets secured the slides to the top bottom before the next step. (Figure 2)

**Step 4**. Place the open table top over the pedestal and align the holes in the table mounting boards with the bolts on the pedestal. Set the table down on the top of the pedestal. (Figure 3)

**Step 5**. Attach the pedestal to the mounting board as shown using six Nuts, six Flat Washers and six Lock Washers. Tighten all nuts firmly with the wrench provided. (Figure 3)

\*Check that all legs are tight and the table does not wobble before using.