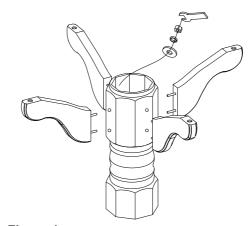

**Step 2.** Remove the plastic bolt protectors from the hanger bolts on the legs. Attach each leg to the pedestal using eight Nuts, eight Flat Washers and eight Lock Washers and tighten all nuts firmly with the wrench provided. (Figure 1)

Figure 1

Figure 2