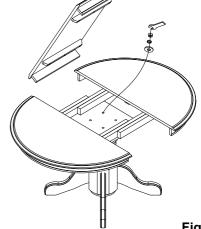

**Step 4.** Place the open table top over the pedestal and align the holes in the table mounting boards with the bolts on the pedestal. Set the table down on the top of the pedestal. (Figure 2)

**Step 5**. Attach the pedestal to the mounting board as shown using four Nuts, four Flat Washers and four Lock Washers. Tighten all nuts firmly with the wrench provided.(Figure 2)

Figure 1

Figure 2