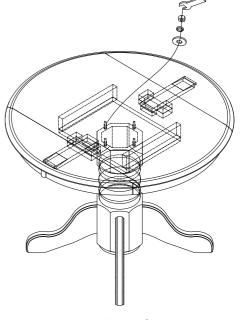

**Step 4**. Place the table top over the pedestal, align the holes in the table mounting boards with the bolts on the pedestal. Set the table down on the top of the pedestal.

**Step 5**. Put on the washers and nuts for each pedestal bolt as shown. Tighten the nuts firmly with the wrench included.

Figure 3