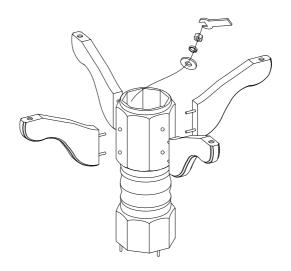

Model: CO-TA-42D-BRU-BSE

42" Drop Leaf Pedestal Base

Model: CO-TA-42D-BRU-TOP

42" Drop Leaf Top

**Step 1.** Turn the pedestal up side down. Do not remove the plastic bolt protectors for this step.

**Step 2.** Attach the table feet to the pedestal by using 8 nuts, 8 lock washers & 8 flat washers supplied. Tighten all nuts firmly.

**Step 3**. Turn the assembled pedestal right side up and place it in your desired location. Adjust the leg levelers at the bottom of each leg so that the pedestal remains solid without rocking. Remove the plastic bolt protectors before doing the next step.