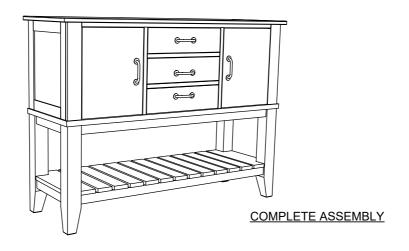

## **ASSEMBLY INSTRUCTION**

**DESCRIPTION: SERVER, 52.5" x 18" x 39.25"** 

ITEM: BE-CA-5218-BWA-C

Thank you for purchasing this quality product. Be sure to check all packing material carefully for small parts which may have come loose inside the carton during shipment. Identify and count all parts and compare with the parts list below. Please keep all hardware out of reach of small children.