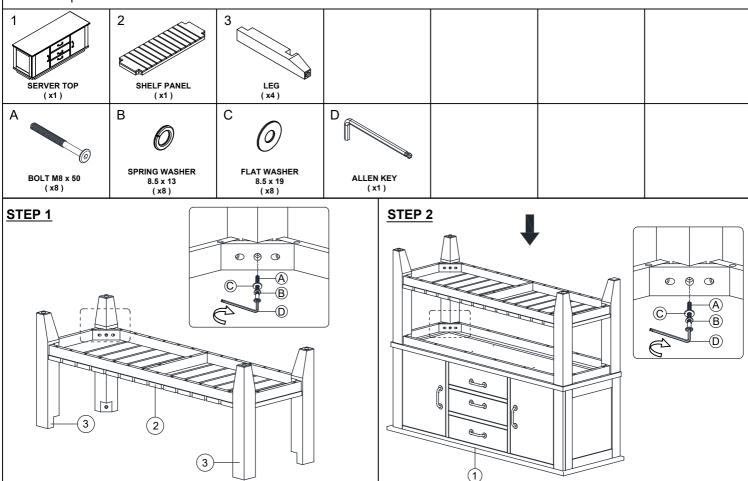

## **ASSEMBLY TIPS:**

- 1.Remove hardware from box and sort by size.
- 2. Please check to see that all hardware and parts are present prior start of assembly.
- 3.Please follow attached instructions in the same sequence as numbered to assure fast and easy assembly.