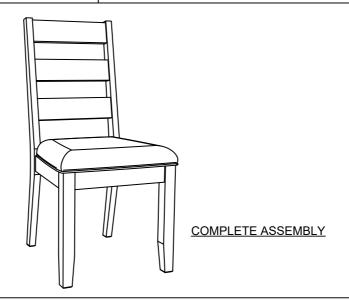

## **ASSEMBLY INSTRUCTION**

**DESCRIPTION: S/C, LADDER BACK W/CUSHION SEAT** 

ITEM: BE-CH-620C-BWA-RTA

Thank you for purchasing this quality product. Be sure to check all packing material carefully for small parts which may have come loose inside the carton during shipment. Identify and count all parts and compare with the parts list below. Please keep all hardware out of reach of small children.