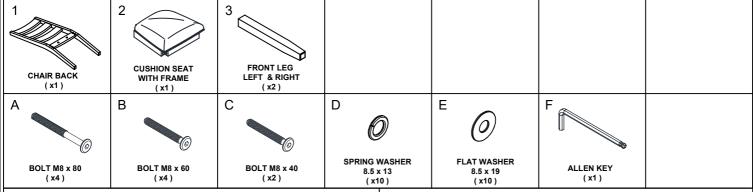

## **ASSEMBLY INSTRUCTION**

**DESCRIPTION: S/C, LADDER BACK W/CUSHION SEAT** 

ITEM: BE-CH-620C-BWA-RTA

Thank you for purchasing this quality product. Be sure to check all packing material carefully for small parts which may have come loose inside the carton during shipment. Identify and count all parts and compare with the parts list below. Please keep all hardware out of reach of small children.

## **ASSEMBLY TIPS:**

- 1.Remove hardware from box and sort by size.
- 2. Please check to see that all hardware and parts are present prior start of assembly.
- 3.Please follow attached instructions in the same sequence as numbered to assure fast and easy assembly.