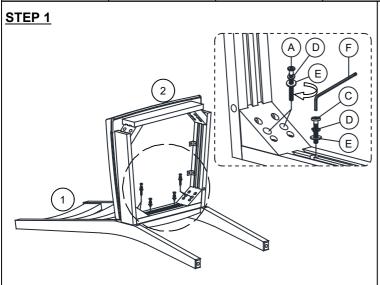

## **ASSEMBLY TIPS:**

- 1.Remove hardware from box and sort by size.
- 2. Please check to see that all hardware and parts are present prior start of assembly.
- 3.Please follow attached instructions in the same sequence as numbered to assure fast and easy assembly.