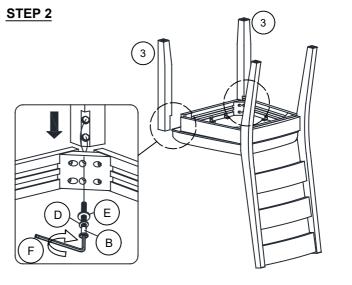

STEP 3

## **ASSEMBLY TIPS:**

- 1.Remove hardware from box and sort by size.
- 2. Please check to see that all hardware and parts are present prior start of assembly.
- 3.Please follow attached instructions in the same sequence as numbered to assure fast and easy assembly.