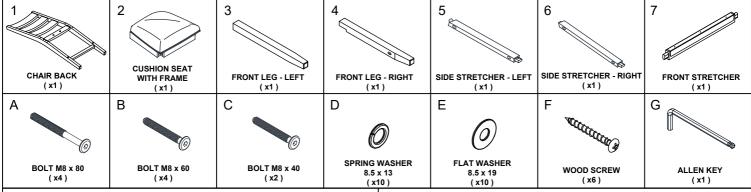

## **ASSEMBLY TIPS:**

- 1.Remove hardware from box and sort by size.
- 2. Please check to see that all hardware and parts are present prior start of assembly.
- 3.Please follow attached instructions in the same sequence as numbered to assure fast and easy assembly.