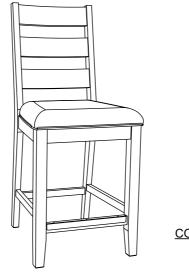

## **ASSEMBLY INSTRUCTION**

**DESCRIPTION: B/S, LADDER BACK W/CUSHION SEAT** 

ITEM: BE-BS-620C-BWA-K24

Thank you for purchasing this quality product. Be sure to check all packing material carefully for small parts which may have come loose inside the carton during shipment. Identify and count all parts and compare with the parts list below. Please keep all hardware out of reach of small children.







STEP 3



**COMPLETE ASSEMBLY** 

## **ASSEMBLY TIPS:**

- 1.Remove hardware from box and sort by size.
- 2. Please check to see that all hardware and parts are present prior start of assembly.
- 3.Please follow attached instructions in the same sequence as numbered to assure fast and easy assembly.

## **WARNING**

- 1.Don't attempt to repair or modify parts that are broken or defective. Please contact the store immediately.
- 2. This product is for home use only and not intended for commercial establishments.