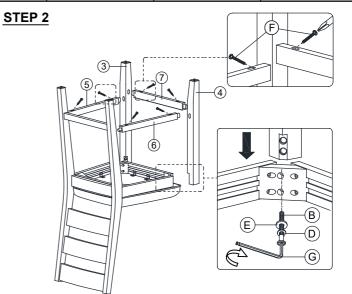

## **ASSEMBLY TIPS:**

- 1.Remove hardware from box and sort by size.
- 2. Please check to see that all hardware and parts are present prior start of assembly.
- 3.Please follow attached instructions in the same sequence as numbered to assure fast and easy assembly.