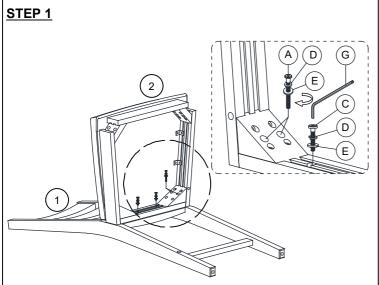

## **ASSEMBLY TIPS:**

- 1.Remove hardware from box and sort by size.
- 2. Please check to see that all hardware and parts are present prior start of assembly.
- 3.Please follow attached instructions in the same sequence as numbered to assure fast and easy assembly.