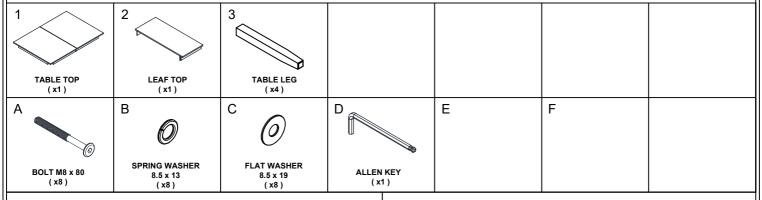

## **ASSEMBLY INSTRUCTION**

DESCRIPTION: 42 x 60-78 Dining, Storing Lf

ITEM: BE-TA-4278-BWA-C

Thank you for purchasing this quality product. Be sure to check all packing material carefully for small parts which may have come loose inside the carton during shipment. Identify and count all parts and compare with the parts list below. Please keep all hardware out of reach of small children.