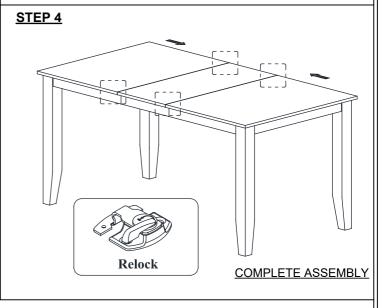

## **ASSEMBLY INSTRUCTION**

DESCRIPTION: 42 x 60-78 Dining, Storing Lf

ITEM: BE-TA-4278-BWA-C

Thank you for purchasing this quality product. Be sure to check all packing material carefully for small parts which may have come loose inside the carton during shipment. Identify and count all parts and compare with the parts list below. Please keep all hardware out of reach of small children.