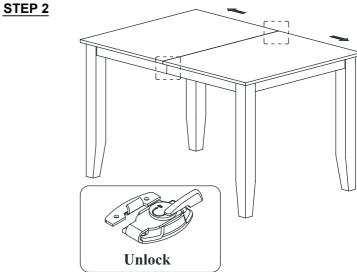

## **ASSEMBLY TIPS:**

- 1.Remove hardware from box and sort by size.
- 2. Please check to see that all hardware and parts are present prior start of assembly.
- 3.Please follow attached instructions in the same sequence as numbered to assure fast and easy assembly.