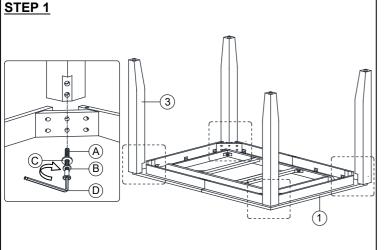

## **ASSEMBLY TIPS:**

- 1.Remove hardware from box and sort by size.
- 2. Please check to see that all hardware and parts are present prior start of assembly.
- 3.Please follow attached instructions in the same sequence as numbered to assure fast and easy assembly.