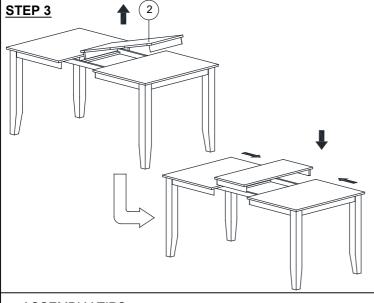

## **ASSEMBLY TIPS:**

- 1.Remove hardware from box and sort by size.
- 2. Please check to see that all hardware and parts are present prior start of assembly.
- 3.Please follow attached instructions in the same sequence as numbered to assure fast and easy assembly.