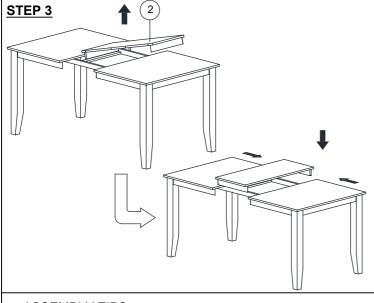

## **ASSEMBLY TIPS:**

- 1.Remove hardware from box and sort by size.
- 2. Please check to see that all hardware and parts are present prior start of assembly.
- 3.Please follow attached instructions in the same sequence as numbered to assure fast and easy assembly.