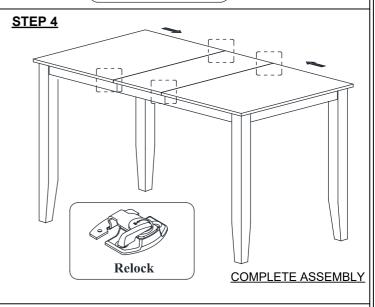

## **ASSEMBLY INSTRUCTION**

DESCRIPTION: 42 x 60-78 Counter, Storing Lf

ITEM: BE-TA-4278G-BWA-C

Thank you for purchasing this quality product. Be sure to check all packing material carefully for small parts which may have come loose inside the carton during shipment. Identify and count all parts and compare with the parts list below. Please keep all hardware out of reach of small children.