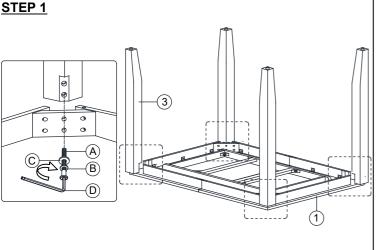

## **ASSEMBLY TIPS:**

- 1.Remove hardware from box and sort by size.
- 2. Please check to see that all hardware and parts are present prior start of assembly.
- 3.Please follow attached instructions in the same sequence as numbered to assure fast and easy assembly.