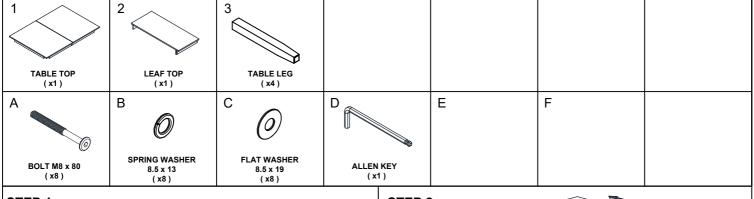

## **ASSEMBLY INSTRUCTION**

DESCRIPTION: 42 x 60-78 Counter, Storing Lf

ITEM: BE-TA-4278G-BWA-C

Thank you for purchasing this quality product. Be sure to check all packing material carefully for small parts which may have come loose inside the carton during shipment. Identify and count all parts and compare with the parts list below. Please keep all hardware out of reach of small children.