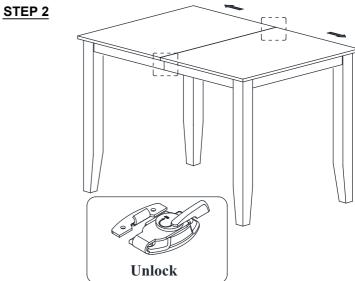

## **ASSEMBLY TIPS:**

- 1.Remove hardware from box and sort by size.
- 2. Please check to see that all hardware and parts are present prior start of assembly.
- 3.Please follow attached instructions in the same sequence as numbered to assure fast and easy assembly.